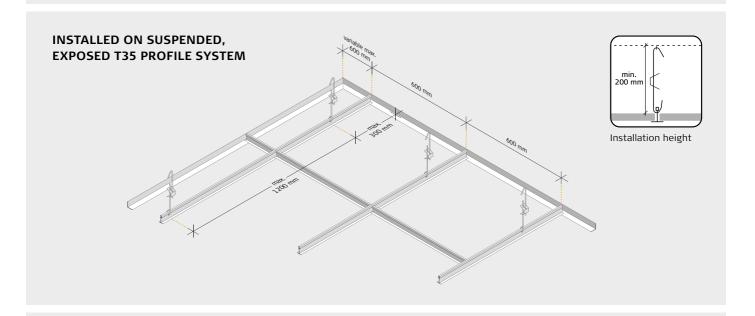

## INSTALLATION

- Fix the shadow-edge angle profiles (with the 8-mm tall side in vertical position) or the perimeter angle profiles securely to the wall with a maximum spacing of 300 mm. Additionally, fasten 50 mm from profile ends at joints, abutments and endings. (See figs. A and B). Hang the main profiles in parallel at 600 mm, with hanger points at max. 1200 mm. There should be max. 300 mm from the transverse wall to the first hanger. The main profiles and cross tees must lap on the perimeter angle or shadow-edge angle profiles (see figs. C and D).
- 2. Fix the hangers securely to the structure above. In order to facilitate the placing of the Troldtekt panels, the hooks on the
- adjustable quick-hangers must face the same way (see fig. E), and the hanger should be min. 200 mm. There should also be at least 200 mm distance to underlying installations, cable ducts etc., where the Troldtekt panels must be removable. In case of increased loads from e.g. lighting armatures, the hanger spacing should be reduced.

Fix heavy armatures etc. to the structure above. Cut the main profiles at the wall and ensure that the slots are placed correctly in relation to the cross profiles near the wall. Use a hacksaw or a profile cutter to cut the profiles. Connect the main profiles by pushing the ends together so that they lock. (See figs. F and G)

- Place the cross tees between the main profiles by inserting the tongues of the cross tees into the slots of the main profiles, spaced at 150 mm. (See fig. H). When you have installed the profiles, check that all hangers are secure. Adjust if necessary. Now lay the Troldtekt panels in the grid.
- **NB:** It is <u>not</u> recommended to install the profiles/panels in broken bond.