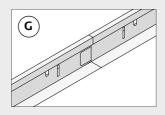

Fix heavy armatures etc. to the structure above. Cut the main profiles at the wall and ensure that the slots are placed correctly in relation to the cross profiles near the wall. Use a hacksaw or a profile cutter to cut the profiles. Connect the main profiles by pushing the ends together so that they lock. (See figs. F and G)