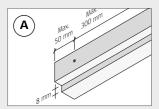

## INSTALLATION

- Fix the shadow-edge angle profiles (with the 8-mm tall side in vertical position) or the perimeter angle profiles securely to the wall with a maximum spacing of 300 mm. Additionally, fasten 50 mm from profile ends at joints, abutments and endings. (See figs. A and B). Hang the main profiles in parallel at 600 mm, with hanger points at max. 1200 mm. There should be max. 300 mm from the transverse wall to the first hanger. The main profiles and cross tees must lap on the perimeter angle or shadow-edge angle profiles (see figs. C and D).
- 2. Fix the hangers securely to the structure above. In order to facilitate the placing of the Troldtekt panels, the hooks on the
- adjustable quick-hangers must face the same way (see fig. E), and the hanger should be min. 200 mm. There should also be at least 200 mm distance to underlying installations, cable ducts etc., where the Troldtekt panels must be removable. In case of increased loads from e.g. lighting armatures, the hanger spacing should be reduced.