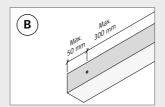

## INSTALLATION

- Fix the shadow-edge angle profiles (with the 8-mm tall side in vertical position) or the perimeter angle profiles securely to the wall with a maximum spacing of 300 mm. Additionally, fasten 50 mm from profile ends at joints, abutments and endings. (See figs. A and B). Hang the main profiles in parallel at 600 mm, with hanger points at max. 1200 mm. There should be max. 300 mm from the transverse wall to the first hanger. The main profiles and cross tees must lap on the perimeter angle or shadow-edge angle profiles (see figs. C and D).
- 2. Fix the hangers securely to the structure above. In order to facilitate the placing of the Troldtekt panels, the hooks on the
- adjustable quick-hangers must face the same way (see fig. E), and the hanger should be min. 200 mm. There should also be at least 200 mm distance to underlying installations, cable ducts etc., where the Troldtekt panels must be removable. In case of increased loads from e.g. lighting armatures, the hanger spacing should be reduced.