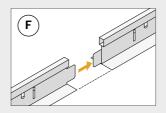

Fix heavy armatures etc. to the structure above. Cut the main profiles at the wall and ensure that the slots are placed correctly in relation to the cross profiles near the wall. Use a hacksaw or a profile cutter to cut the profiles. Connect the main profiles by pushing the ends together so that they lock. (See figs. F and G)