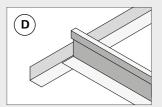

## INSTALLATION

- Fix the shadow-edge angle profiles (with the 8-mm tall side in vertical position) or the perimeter angle profiles securely to the wall with a maximum spacing of 300 mm. Additionally, fasten 50 mm from profile ends at joints, abutments and endings. (See figs. A and B). Hang the main profiles in parallel at 600 mm, with hanger points at max. 1200 mm. There should be max. 300 mm from the transverse wall to the first hanger. The main profiles and cross tees must lap on the perimeter angle or shadow-edge angle profiles (see figs. C and D).
- 2. Fix the hangers securely to the structure above. In order to facilitate the placing of the Troldtekt panels, the hooks on the
- adjustable quick-hangers must face the same way (see fig. E), and the hanger should be min. 200 mm. There should also be at least 200 mm distance to underlying installations, cable ducts etc., where the Troldtekt panels must be removable. In case of increased loads from e.g. lighting armatures, the hanger spacing should be reduced.