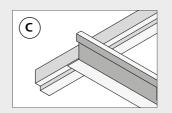

## INSTALLATION

- Fix the shadow-edge angle profiles (with the 8-mm tall side in vertical position) or the perimeter angle profiles securely to the wall with a maximum spacing of 300 mm. Additionally, fasten 50 mm from profile ends at joints, abutments and endings. (See figs. A and B). Hang the main profiles in parallel at 600 mm, with hanger points at max. 1200 mm. There should be max. 300 mm from the transverse wall to the first hanger. The main profiles and cross tees must lap on the perimeter angle or shadow-edge angle profiles (see figs. C and D).
- 2. Fix the hangers securely to the structure above. In order to facilitate the placing of the Troldtekt panels, the hooks on the
- adjustable quick-hangers must face the same way (see fig. E), and the hanger should be min. 200 mm. There should also be at least 200 mm distance to underlying installations, cable ducts etc., where the Troldtekt panels must be removable. In case of increased loads from e.g. lighting armatures, the hanger spacing should be reduced.