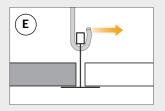

## INSTALLATION

- Fix the shadow-edge angle profiles (with the 8-mm tall side in vertical position) or the perimeter angle profiles securely to the wall with a maximum spacing of 300 mm. Additionally, fasten 50 mm from profile ends at joints, abutments and endings. (See figs. A and B). Hang the main profiles in parallel at 600 mm, with hanger points at max. 1200 mm. There should be max. 300 mm from the transverse wall to the first hanger. The main profiles and cross tees must lap on the perimeter angle or shadow-edge angle profiles (see figs. C and D).
- 2. Fix the hangers securely to the structure above. In order to facilitate the placing of the Troldtekt panels, the hooks on the
- adjustable quick-hangers must face the same way (see fig. E), and the hanger should be min. 200 mm. There should also be at least 200 mm distance to underlying installations, cable ducts etc., where the Troldtekt panels must be removable. In case of increased loads from e.g. lighting armatures, the hanger spacing should be reduced.