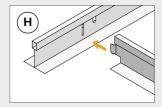

- Place the cross tees between the main profiles by inserting the tongues of the cross tees into the slots of the main profiles, spaced at 150 mm. (See fig. H). When you have installed the profiles, check that all hangers are secure. Adjust if necessary. Now lay the Troldtekt panels in the grid.
- **NB:** It is <u>not</u> recommended to install the profiles/panels in broken bond.