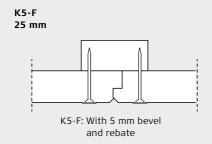

# ILLUSTRATION – INSTALLATION K5-F AND K5-FU

# **MODULE DIMENSIONS**

K5-F, length (L): 600/1190/2000/2400 mm

## K5-F

| Panel thickness (mm) | Panel length (mm) | Screw dimension (mm)                     | No. of screws (per panel) | Max. span (mm) |
|----------------------|-------------------|------------------------------------------|---------------------------|----------------|
| 25                   | 600               | 4.2x45 (wood and steel) / 4.2x50 (steel) | 4                         | 600            |
|                      | 1190              |                                          | 6                         |                |
|                      | 2000/2400         |                                          | 10                        |                |