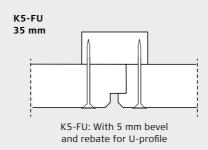

# ILLUSTRATION – INSTALLATION K5-F AND K5-FU

### K5-FU

| Panel thickness (mm) | Panel length (mm) | Screw dimension (mm)                     | No. of screws (per panel) | Max. span (mm) |
|----------------------|-------------------|------------------------------------------|---------------------------|----------------|
| 35                   | 600               | 4.2x55 (wood and steel) / 4.2x50 (steel) | 4                         | 600            |
|                      | 1190              |                                          | 6                         |                |
|                      | 2000/2400         |                                          | 10                        |                |