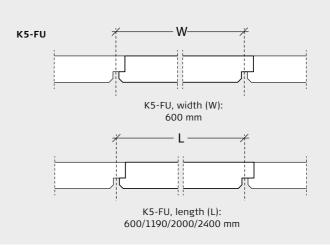

### PROFILE DRAWINGS (INDEPENDENT OF SUSPENSION)

# **MODULE DIMENSIONS**

K5-F, length (L): 600/1190/2000/2400 mm