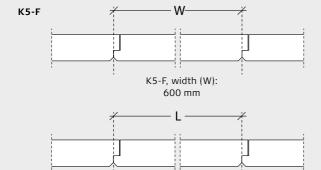

### PROFILE DRAWINGS (INDEPENDENT OF SUSPENSION)

# **MODULE DIMENSIONS**

K5-F, length (L): 600/1190/2000/2400 mm