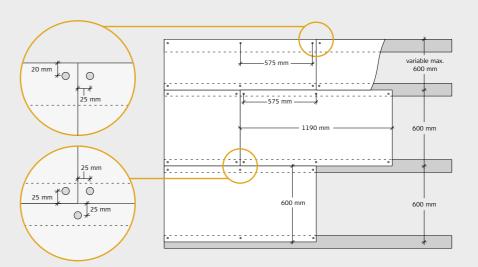

# INSTALLATION (PLEASE READ FULL INSTRUCTIONS BEFORE STARTING WORK)

- 1: Start by installing a complete row of Troldtekt panels along the centre line of the room. Then continue on both sides. It is important that the panels are installed closely together, and the optimum aesthetic effect is obtained by installing the panels in broken bond.
- 2: Fix the panels using Troldtekt screws spaced 25/20 mm from the edges as indicated in the figure below. 25 mm for wooden battens, 20 mm for C60 steel profiles. Be careful not to overdrive the washered screws and so cause an indentation in the panel.

**Note:** When installing **600×600 mm** square panels, it is important to ensure that the wood wool fibres run mainly parallel in one direction. To ensure a uniform appearance, install the panels so that the printed Troldtekt texts on the back of the panels all run in the same direction.