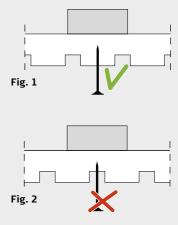

# INSTALLATION (PLEASE READ THE FULL INSTRUCTIONS BEFORE STARTING WORK)

- 1: Start by installing a complete row of Troldtekt panels along the centre line of the room. Then continue along both sides. It is important that the panels are butted tightly up against one another during installation. We recommend installing the panels in broken bond.
- 2: Fix the panels using Troldtekt screws spaced 25/20 mm from the edges as shown in the illustrations below: 25 mm for wood battens, 20 mm for C60 steel profiles. Be careful not to overdrive the screws and so cause an indentation in

the panel. The screws should be screwed into the main surface of the panel (**Fig. 1**) – not into the bottom of the grooves (**Fig. 2**).