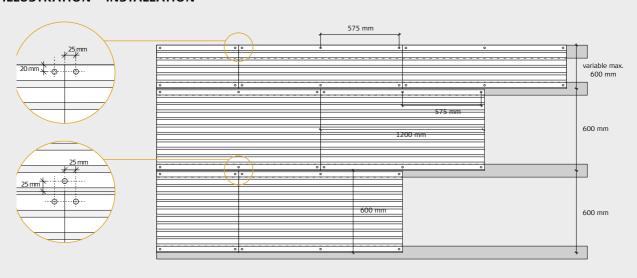

### **ILLUSTRATION - INSTALLATION**

# INSTALLATION (PLEASE READ THE FULL INSTRUCTIONS BEFORE STARTING WORK)

- 1: Start by installing a complete row of Troldtekt panels along the centre line of the room. Then continue along both sides. It is important that the panels are butted tightly up against one another during installation. We recommend installing the panels in broken bond.
- 2: Fix the panels using Troldtekt screws spaced 25/20 mm from the edges as shown in the illustrations below: 25 mm for wood battens, 20 mm for C60 steel profiles. Be careful not to overdrive the screws and so cause an indentation in