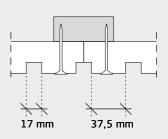

## INSTALLATION INSTRUCTIONS



### Troldtekt® line 11, installed with screws

These instructions apply to the installation of Troldtekt® line 11 with screws on wood battens or steel profile system. If you install Troldtekt® on wood battens, the battens should be min. 22 x 95 mm. Download installation instructions for the Troldtekt® C60 profile system or wood battens from www.troldtekt.com.

### PROFILE DRAWING (INDEPENDENT OF SUSPENSION)



# INSTALLATION (PLEASE READ THE FULL INSTRUCTIONS BEFORE STARTING WORK)

- 1: Start by installing a complete row of Troldtekt panels along the centre line of the room. Then continue along both sides. It is important that the panels are butted tightly up against one another during installation. We recommend installing the panels in broken bond.
- 2: Fix the panels using Troldtekt screws spaced 25/20 mm from the edges as shown in the illustrations below: 25 mm for wood battens, 20 mm for C60 steel profiles. Be careful not to overdrive the screws and so cause an indentation in

the panel. The screws should be screwed into the main surface of the panel (**Fig. 1**) – not into the bottom of the grooves (**Fig. 2**).



### **ILLUSTRATION - INSTALLATION**





### **VAPOUR BARRIER**

If you ne