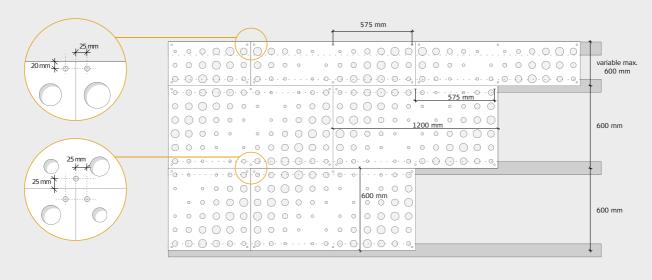

# INSTALLATION (PLEASE READ THE FULL INSTRUCTIONS BEFORE STARTING WORK)

- 1: Start by installing a complete row of Troldtekt panels along the centre line of the room. Then continue along both sides. It is important that the panels are butted tightly up against one another during installation. For best aesthetic results, the panels should be installed in broken bond.
- 2: Fix the panels using Troldtekt screws spaced 25/20 mm from the edges as shown in the illustrations below: 25 mm for wood battens, 20 mm for C60 steel profiles.

### **ILLUSTRATION - INSTALLATION**