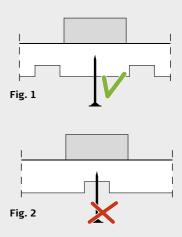

# INSTALLATION (PLEASE READ THE FULL INSTRUCTIONS BEFORE STARTING WORK)

- 1: Start by installing a complete row of Troldtekt panels along the centre line of the room. Then continue along both sides. It is important that the panels are butted tightly up against one another during installation. For best aesthetic results, the panels should be installed in broken bond.
- 2: Fix the panels using Troldtekt screws spaced 25/20 mm from the edges as shown in the illustrations below: 25 mm for wood battens, 20 mm for C60 steel profiles.

Be careful not to overdrive the screws and so cause an indentation in the panel. The screws should be screwed into the main surface of the panel (**Fig. 1**) –not into the bottom of the grooves (**Fig. 2**).