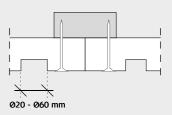

## **INSTALLATION INSTRUCTIONS**



### Troldtekt® dots, installed with screws

These instructions apply to the installation of Troldtekt® dots with screws on wood battens or steel profile system. If you install Troldtekt® on wood battens, the battens should be min. 22 x 95 mm. Download installation instructions for the Troldtekt® C60 profile system or wood battens from www.troldtekt.com.

### PROFILE DRAWING (INDEPENDENT OF SUSPENSION)



# INSTALLATION (PLEASE READ THE FULL INSTRUCTIONS BEFORE STARTING WORK)

- 1: Start by installing a complete row of Troldtekt panels along the centre line of the room. Then continue along both sides. It is important that the panels are butted tightly up against one another during installation. For best aesthetic results, the panels should be installed in broken bond.
- 2: Fix the panels using Troldtekt screws spaced 25/20 mm from the edges as shown in the illustrations below: 25 mm for wood battens, 20 mm for C60 steel profiles.

Be careful not to overdrive the screws and so cause an indentation in the panel. The screws should be screwed into the main surface of the panel (**Fig. 1**) –not into the bottom of the grooves (**Fig. 2**).



### **ILLUSTRATION - INSTALLATION**





### **VAPO