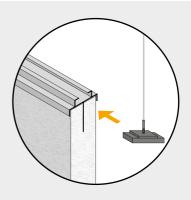

## INSTALLATION OF TROLDTEKT® BAFFLES

- 1: Slide the fastening blocks into the aluminium profile from both sides.

  NOTE: When installing baffles which are 1800 mm long or more, it is necessary to use at least three suspension wires.
- 2: Secure the suspension wire to the fastening block in the aluminium profile min. 80 mm from the end by screwing the thread at the end of the wire into the fastening block.

**3:** Once the fastening block and the suspension wire are secured, the baffle can be hung up.

 Product name
 Troldtekt® baffle element
 Fastening block
 Su

 Size/length (mm)
 300 × 600 / 1200, 600 × 600 / 1200 mm
 2 pcs. per baffle
 2 processor