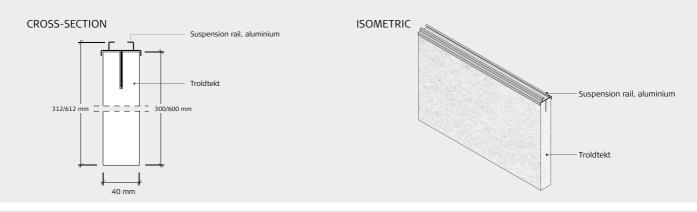

## INSTALLATION OF TROLDTEKT® BAFFLES

- 1: Slide the fastening blocks into the aluminium profile from both sides.

  NOTE: When installing baffles which are 1800 mm long or more, it is necessary to use at least three suspension wires.
- 2: Secure the suspension wire to the fastening block in the aluminium profile min. 80 mm from the end by screwing the thread at the end of the wire into the fastening block.

**3:** Once the fastening block and the suspension wire are secured, the baffle can be hung up.

 Product name
 Troldtekt® baffle element
 Fastening block
 Su

 Size/length (mm)
 300 × 600 / 1200, 600 × 600 / 1200 mm
 2 pcs. per baffle
 2 processor