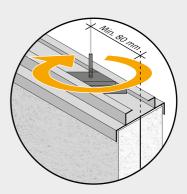

## INSTALLATION OF TROLDTEKT® BAFFLES

- 1: Slide the fastening blocks into the aluminium profile from both sides.

  NOTE: When installing baffles which are 1800 mm long or more, it is necessary to use at least three suspension wires.
- 2: Secure the suspension wire to the fastening block in the aluminium profile min. 80 mm from the end by screwing the thread at the end of the wire into the fastening block.