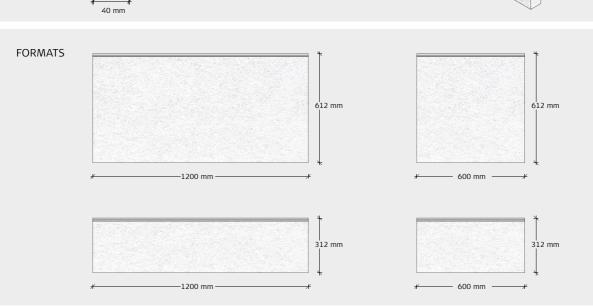

**3:** Once the fastening block and the suspension wire are secured, the baffle can be hung up.

 Product name
 Troldtekt® baffle element
 Fastening block
 Su

 Size/length (mm)
 300 × 600 / 1200, 600 × 600 / 1200 mm
 2 pcs. per baffle
 2 processor