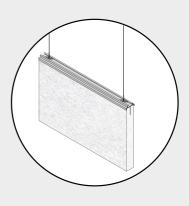

**3:** Once the fastening block and the suspension wire are secured, the baffle can be hung up.

 Product name
 Troldtekt® baffle element
 Fastening block
 Su

 Size/length (mm)
 300 × 600 / 1200, 600 × 600 / 1200 mm
 2 pcs. per baffle
 2 processor