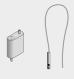

**3:** Once the fastening block and the suspension wire are secured, the baffle can be hung up.

 Product name
 Troldtekt® baffle element
 Fastening block
 Su

 Size/length (mm)
 300 × 600 / 1200, 600 × 600 / 1200 mm
 2 pcs. per baffle
 2 processor

Suspension wire w/bolt 2 pcs. per baffle