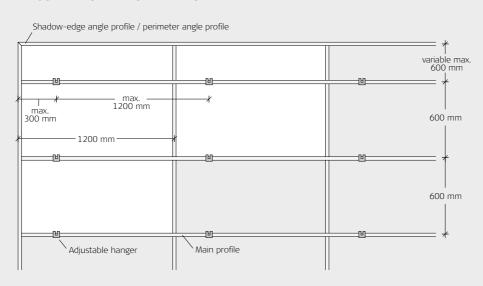

## **INSTALLATION**

Check that all hangers are secure after installation of the profile system. Adjust if necessary. Now lay the Troldtekt panels in the grid.

**Note:** When installing **600** × **600** mm square panels, it is important to ensure that the wood wool fibres run mainly parallel in one direction.

## **ILLUSTRATION - INSTALLATION**