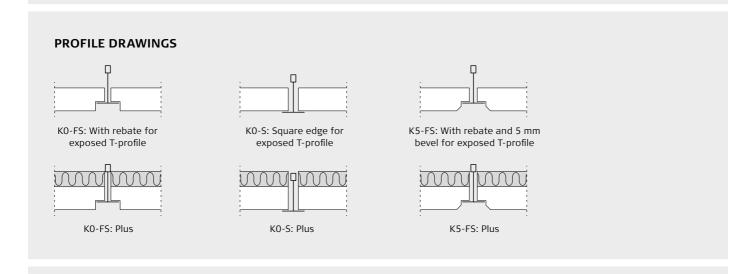

## INSTALLATION INSTRUCTIONS

Troldtekt® acoustic panels and Troldtekt® Plus Installed in exposed T24 profiles in removable, suspended ceiling system

These instructions apply to installation of Troldtekt® acoustic panels and Troldtekt® Plus in exposed T24 profiles in removable, exposed ceiling system. Download installation instructions for Troldtekt® T24 profile system from www.troldtekt.com.