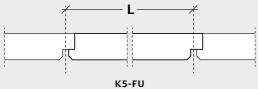

#### K5-FU

K5-FU is available as Troldtekt Plus in the following panel thicknesses: **35+18 / 35+40 mm** 

(Note: 35+40 mm cannot be combined with a C60 profile system)

Troldtekt Plus With 5 mm bevel and rebate for U-profile

# MODULE DIMENSIONS

Length (L): 600/1190/2000/2400 mm