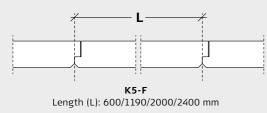

#### K5-F

K5-F is available as Troldtekt Plus in the following panel thicknesses: **25+18 / 25+40 mm** (Note: 25+40 mm cannot be combined with a C60 profile system)

**K5-F** Troldtekt Plus With 5 mm bevel and rebate

# MODULE DIMENSIONS

Length (L): 600/1190/2000/2400 mm