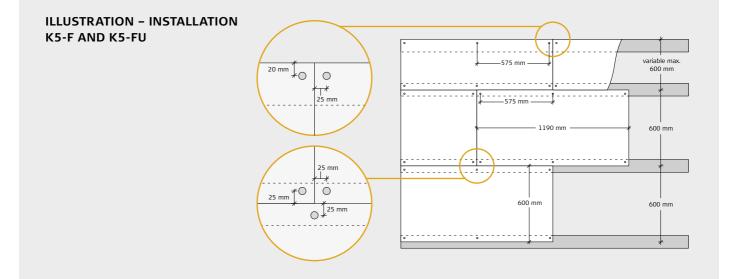

## INSTALLATION (PLEASE READ FULL INSTRUCTIONS BEFORE STARTING WORK)

- Start by installing a complete row of Troldtekt panels along the centre line of the room. Then continue on both sides. It is important that the panels are installed closely together, and the optimum aesthetic effect is obtained by installing the panels in broken bond.
- 2: Fix the panels using Troldtekt screws spaced 25/20 mm from the edges – as indicated in the figure below. 25 mm for wooden battens, 20 mm for C60 steel profiles. Be careful not to overdrive the washered screws and so cause an indentation in the panel.