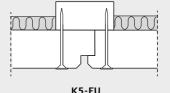

#### K5-FU

K5-FU is available as Troldtekt Plus in the following panel thicknesses: **35+18 / 35+40 mm** 

(Note: 35+40 mm cannot be combined with a C60 profile system)

Troldtekt Plus With 5 mm bevel and rebate for U-profile