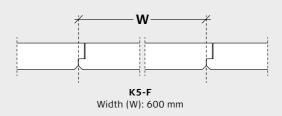

#### K5-F

K5-F is available as Troldtekt Plus in the following panel thicknesses: **25+18 / 25+40 mm** (Note: 25+40 mm cannot be combined with a C60 profile system)

**K5-F** Troldtekt Plus With 5 mm bevel and rebate