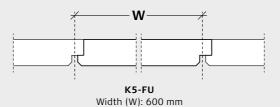

#### K5-FU

K5-FU is available as Troldtekt Plus in the following panel thicknesses: **35+18 / 35+40 mm** 

(Note: 35+40 mm cannot be combined with a C60 profile system)

Troldtekt Plus With 5 mm bevel and rebate for U-profile