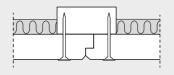

#### K5-F

K5-F is available as Troldtekt Plus in the following panel thicknesses: **25+18 / 25+40 mm** (Note: 25+40 mm cannot be combined with a C60 profile system)

**K5-F** Troldtekt Plus With 5 mm bevel and rebate