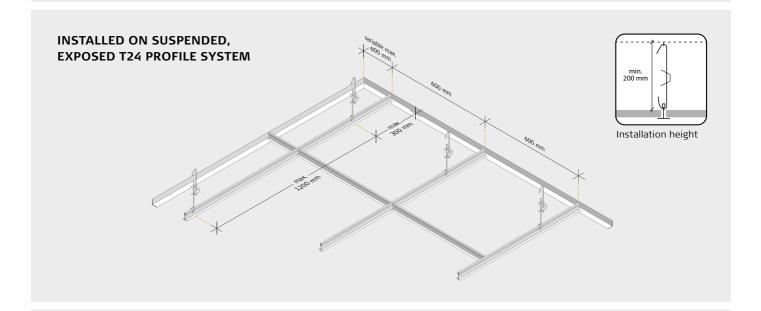

## **INSTALLATION**

- Fix the shadow-edge angle profiles (with the 8-mm tall side in vertical position) or the perimeter angle profiles securely to the wall with a maximum spacing of 300 mm. Additionally, fasten 50 mm from profile ends at joints, abutments and endings. (See figs. A and B). Hang the main profiles in parallel at 600 mm, with hanger points at max. 1200 mm. There should be max. 300 mm from the transverse wall to the first hanger. The main profiles and cross tees must lap on the perimeter angle or shadow-edge angle profiles (see figs. C and D).
- 2. Fix the hangers securely to the structure above. In order to facilitate the placing of the Troldtekt panels, the hooks on the
- adjustable quick-hangers must face the same way (see fig. E), and the hanger should be min. 200 mm. There should also be at least 200 mm distance to underlying installations, cable ducts etc., where the Troldtekt panels must be removable. In case of increased loads from e.g. lighting armatures, the hanger spacing should be reduced

Fix heavy armatures etc. to the structure above. Cut the main profiles at the wall and ensure that the slots are placed correctly in relation to the cross profiles near the wall. Use a hacksaw or a profile cutter to cut the profiles. Connect the main profiles by pushing the ends together so that they lock. (See figs. F and G).

Place the cross tees between the main profiles by inserting the tongues of the cross tees into the slots of the main profiles, spaced at 150 mm. (See fig. H). When you have installed the profiles, check that all hangers are secure. Adjust if necessary. Now lay the Troldtekt panels in the grid.