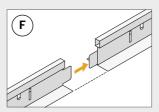

Fix heavy armatures etc. to the structure above. Cut the main profiles at the wall and ensure that the slots are placed correctly in relation to the cross profiles near the wall. Use a hacksaw or a profile cutter to cut the profiles. Connect the main profiles by pushing the ends together so that they lock. (See figs. F and G).