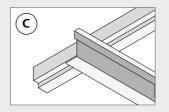

## **INSTALLATION**

- Fix the shadow-edge angle profiles (with the 8-mm tall side in vertical position) or the perimeter angle profiles securely to the wall with a maximum spacing of 300 mm. Additionally, fasten 50 mm from profile ends at joints, abutments and endings. (See figs. A and B). Hang the main profiles in parallel at 600 mm, with hanger points at max. 1200 mm. There should be max. 300 mm from the transverse wall to the first hanger. The main profiles and cross tees must lap on the perimeter angle or shadow-edge angle profiles (see figs. C and D).
- 2. Fix the hangers securely to the structure above. In order to facilitate the placing of the Troldtekt panels, the hooks on the
- adjustable quick-hangers must face the same way (see fig. E), and the hanger should be min. 200 mm. There should also be at least 200 mm distance to underlying installations, cable ducts etc., where the Troldtekt panels must be removable. In case of increased loads from e.g. lighting armatures, the hanger spacing should be reduced