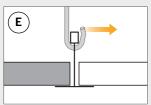

## **INSTALLATION**

- Fix the shadow-edge angle profiles (with the 8-mm tall side in vertical position) or the perimeter angle profiles securely to the wall with a maximum spacing of 300 mm. Additionally, fasten 50 mm from profile ends at joints, abutments and endings. (See figs. A and B). Hang the main profiles in parallel at 600 mm, with hanger points at max. 1200 mm. There should be max. 300 mm from the transverse wall to the first hanger. The main profiles and cross tees must lap on the perimeter angle or shadow-edge angle profiles (see figs. C and D).
- 2. Fix the hangers securely to the structure above. In order to facilitate the placing of the Troldtekt panels, the hooks on the
- adjustable quick-hangers must face the same way (see fig. E), and the hanger should be min. 200 mm. There should also be at least 200 mm distance to underlying installations, cable ducts etc., where the Troldtekt panels must be removable. In case of increased loads from e.g. lighting armatures, the hanger spacing should be reduced