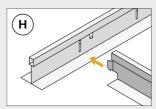

Place the cross tees between the main profiles by inserting the tongues of the cross tees into the slots of the main profiles, spaced at 150 mm. (See fig. H). When you have installed the profiles, check that all hangers are secure. Adjust if necessary. Now lay the Troldtekt panels in the grid.