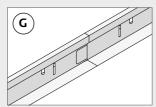

Fix heavy armatures etc. to the structure above. Cut the main profiles at the wall and ensure that the slots are placed correctly in relation to the cross profiles near the wall. Use a hacksaw or a profile cutter to cut the profiles. Connect the main profiles by pushing the ends together so that they lock. (See figs. F and G).