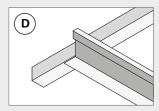

## **INSTALLATION**

- Fix the shadow-edge angle profiles (with the 8-mm tall side in vertical position) or the perimeter angle profiles securely to the wall with a maximum spacing of 300 mm. Additionally, fasten 50 mm from profile ends at joints, abutments and endings. (See figs. A and B). Hang the main profiles in parallel at 600 mm, with hanger points at max. 1200 mm. There should be max. 300 mm from the transverse wall to the first hanger. The main profiles and cross tees must lap on the perimeter angle or shadow-edge angle profiles (see figs. C and D).
- 2. Fix the hangers securely to the structure above. In order to facilitate the placing of the Troldtekt panels, the hooks on the
- adjustable quick-hangers must face the same way (see fig. E), and the hanger should be min. 200 mm. There should also be at least 200 mm distance to underlying installations, cable ducts etc., where the Troldtekt panels must be removable. In case of increased loads from e.g. lighting armatures, the hanger spacing should be reduced