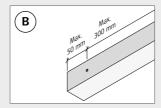

## **INSTALLATION**

- Fix the shadow-edge angle profiles (with the 8-mm tall side in vertical position) or the perimeter angle profiles securely to the wall with a maximum spacing of 300 mm. Additionally, fasten 50 mm from profile ends at joints, abutments and endings. (See figs. A and B). Hang the main profiles in parallel at 600 mm, with hanger points at max. 1200 mm. There should be max. 300 mm from the transverse wall to the first hanger. The main profiles and cross tees must lap on the perimeter angle or shadow-edge angle profiles (see figs. C and D).
- 2. Fix the hangers securely to the structure above. In order to facilitate the placing of the Troldtekt panels, the hooks on the
- adjustable quick-hangers must face the same way (see fig. E), and the hanger should be min. 200 mm. There should also be at least 200 mm distance to underlying installations, cable ducts etc., where the Troldtekt panels must be removable. In case of increased loads from e.g. lighting armatures, the hanger spacing should be reduced