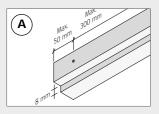

## **INSTALLATION**

- Fix the shadow-edge angle profiles (with the 8-mm tall side in vertical position) or the perimeter angle profiles securely to the wall with a maximum spacing of 300 mm. Additionally, fasten 50 mm from profile ends at joints, abutments and endings. (See figs. A and B). Hang the main profiles in parallel at 600 mm, with hanger points at max. 1200 mm. There should be max. 300 mm from the transverse wall to the first hanger. The main profiles and cross tees must lap on the perimeter angle or shadow-edge angle profiles (see figs. C and D).
- 2. Fix the hangers securely to the structure above. In order to facilitate the placing of the Troldtekt panels, the hooks on the
- adjustable quick-hangers must face the same way (see fig. E), and the hanger should be min. 200 mm. There should also be at least 200 mm distance to underlying installations, cable ducts etc., where the Troldtekt panels must be removable. In case of increased loads from e.g. lighting armatures, the hanger spacing should be reduced