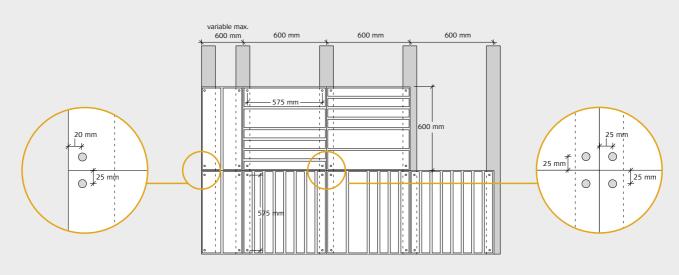

#### INSTALLATION (PLEASE READ THE FULL INSTRUCTIONS BEFORE STARTING WORK)

- 1: Start by installing a complete row of Troldtekt panels along the centre line of the room.
  Then continue along both sides. It is important that the panels are butted tightly up against one another during installation.
- 2: Fix the panels using Troldtekt screws spaced 25/20 mm from the edges as shown in the illustrations below: 25 mm for wood battens, 20 mm for C60 steel profiles. Be careful not to overdrive the screws and so

#### **ILLUSTRATION - INSTALLATION**