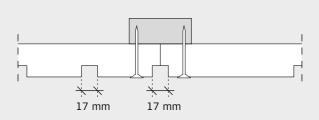

#### PROFILE DRAWING (INDEPENDENT OF SUSPENSION)

#### INSTALLATION (PLEASE READ THE FULL INSTRUCTIONS BEFORE STARTING WORK)

- 1: Start by installing a complete row of Troldtekt panels along the centre line of the room.
  Then continue along both sides. It is important that the panels are butted tightly up against one another during installation.
- 2: Fix the panels using Troldtekt screws spaced 25/20 mm from the edges as shown in the illustrations below: 25 mm for wood battens, 20 mm for C60 steel profiles. Be careful not to overdrive the screws and so

cause an indentation in the panel.

The screws should be screwed into the main surface of the panel (**Fig. 1**) – not into the bottom of the grooves (**Fig. 2**).