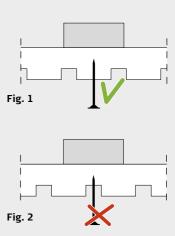

cause an indentation in the panel.

The screws should be screwed into the main surface of the panel (**Fig. 1**) – not into the bottom of the grooves (**Fig. 2**).