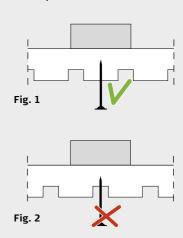

# INSTALLATION (PLEASE READ THE FULL INSTRUCTIONS BEFORE STARTING WORK)

- 1: Start by installing a complete row of Troldtekt panels along the centre line of the room. Then continue along both sides. It is important that the panels are butted tightly up against one another during installation. For best aesthetic results, the panels should be installed in broken bond.
- 2: Fix the panels using Troldtekt screws spaced 25/20 mm from the edges as shown in the illustrations below: 25 mm for wood battens, 20 mm for C60 steel profiles. Be careful not to overdrive the screws and so cause an indentation in the panel. The screws should be screwed into the main surface of the panel (Fig. 1) not into the bottom of the grooves (Fig. 2).