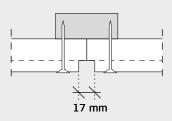

# INSTALLATION INSTRUCTIONS



for Troldtekt® tilt line, installed with screws

These instructions apply to the installation of Troldtekt® tilt line with screws on wood battens or steel profile system. If you install Troldtekt® on wood battens, the battens should be min. 22 x 95 mm. Download installation instructions for the Troldtekt® C60 profile system or wood battens from www.troldtekt.com.

# PROFILE DRAWING (INDEPENDENT OF SUSPENSION)



# INSTALLATION (PLEASE READ THE FULL INSTRUCTIONS BEFORE STARTING WORK)

- 1: Start by installing a complete row of Troldtekt panels along the centre line of the room. Then continue along both sides. It is important that the panels are butted tightly up against one another during installation. For best aesthetic results, the panels should be installed in broken bond.
- 2: Fix the panels using Troldtekt screws spaced 25/20 mm from the edges as shown in the illustrations below: 25 mm for wood battens, 20 mm for C60 steel profiles. Be careful not to overdrive the screws and so cause an indentation in the panel. The screws should be screwed into the main surface of the panel (Fig. 1) not into the bottom of the grooves (Fig. 2).



#### **ILLUSTRATION - INSTALLATION**





## **VAPOUR BARRIER