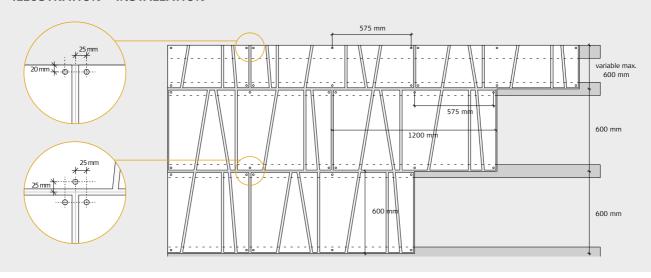

ENDENT OF SUSPENSION)



# INSTALLATION (PLEASE READ THE FULL INSTRUCTIONS BEFORE STARTING WORK)

- 1: Start by installing a complete row of Troldtekt panels along the centre line of the room. Then continue along both sides. It is important that the panels are butted tightly up against one another during installation. For best aesthetic results, the panels should be installed in broken bond.
- 2: Fix the panels using Troldtekt screws spaced 25/20 mm from the edges as shown in the illustrations below: 25 mm for wood battens, 20 mm for C60 steel profiles. Be careful not to overdrive the screws and so cause an indentation in the panel. The screws should be screwed into the main surface of the panel (Fig. 1) not into the bottom of the grooves (Fig. 2).



#### **ILLUSTRATION - INSTALLATION**





## **VAPOUR BARRIER**

If you need to install a vapour barrier, we recommend using polyethylene plastic sheeting. The vapour barrier must be placed above the wood battens, i.e. between the battens and the foot of the rafters. Install the vapour barrier so it is well-stretched and sits tightly against the

Please refer to the manufacturer's instructions.



## **TROLDTEKT® SCREWS**

| Panel thickness (mm) | Panel length (mm) | Screw dimension (mm)           | No. of screws (per panel) | Max. span (mm) |
|----------------------|-------------------|--------------------------------|---------------------------|----------------|
| 35                   | 1200              | 4.2 x 45 / 4.2 x 55 / 4.2 x 50 | 6                         | 600            |

A MILITARY TO SERVE Troldtekt structure s