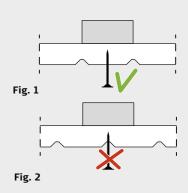

shown in the illustrations below: 25 mm for wooden battens, 20 mm for C60 steel profiles. Be careful not to overdrive the screws and so cause an indentation in the panel.

The screws should be screwed into the main surface of the panel (**Fig. 1**) – not into the bottom of the grooves (**Fig. 2**)