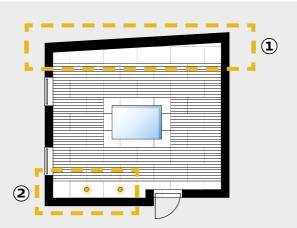

### **TROLDTEKT® V-LINE BLANK**

Troldtekt® v-line 1way 10

V-line 1way blank is without grooves, but the edge design is similar to v-line 1way 6 and v-line 1way 10.

The panel can be used, for example, for finishing (1) or for installing lighting etc. (2).