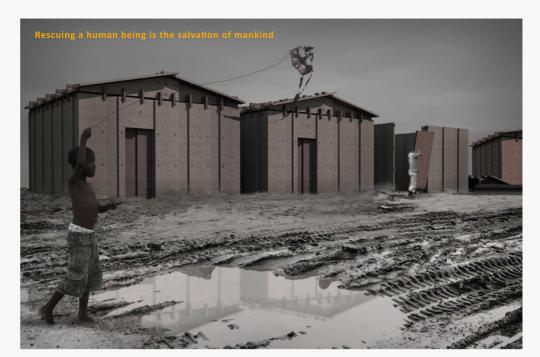

## Why "rescue house" ...?

In this design, we have been trying to design a modular house with troldtekt material that can be used for unfortunate situations This design can be used for people with natural disasters (earthquakes, floods, etc.), or involved in abnormal disasters such as war. Even this plan could be used to organize the poor and create cheaper homes. This design consists of 17 models of the troldtekt page. With a different number, this design gives you a home without the need for any tools and means. Installation of this design is very easy and with a manual, even the users themselves can install the house and do not need an expert. And since its walls are two layers, it creates a robust structure against wind and atmospheric problems. If needed, this house can be collected and moved to another location, since it is easy to transport