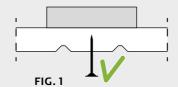

## **SCREW POSITIONING**

Be careful not to screw in the supplied Troldtekt screws too far, as doing so can cause an indentation in the panel.

The screws should be screwed at the "top" of the panel (Fig. 1) and not in the bottom of the panel's grooves (Fig. 2)