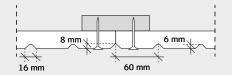

#### **CROSS-SECTION**

Troldtekt® wall deco / v-line 10 60 mm distance between grooves

The edges are the same on all four sides, so they fit together when you install them: