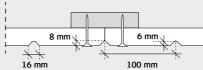

#### **CROSS-SECTION**

Troldtekt® wall deco / v-line 6 100 mm distance between grooves