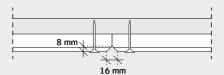

#### LONGITUDINAL SECTION

Troldtekt® wall deco / v-line 6 and v-line 10 100 mm distance between grooves