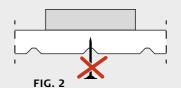

## **SCREW POSITIONING**

Be careful not to screw in the supplied Troldtekt screws too far, as doing so can cause an indentation in the panel.

The screws should be screwed at the "top" of the panel (Fig. 1) and not in the bottom of the panel's grooves (Fig. 2)