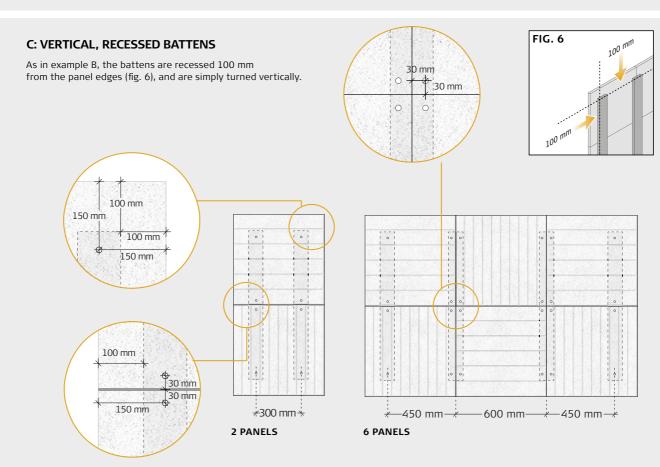

# INSTALLATION OF WOODEN BATTENS

Place the wooden battens on a firm surface. Troldtekt wall deco can be installed and combined in many ways. The following illustrations (A, B and C) show examples of how to set up a wall deco panel (2 or 6 panels in total) on wooden battens.