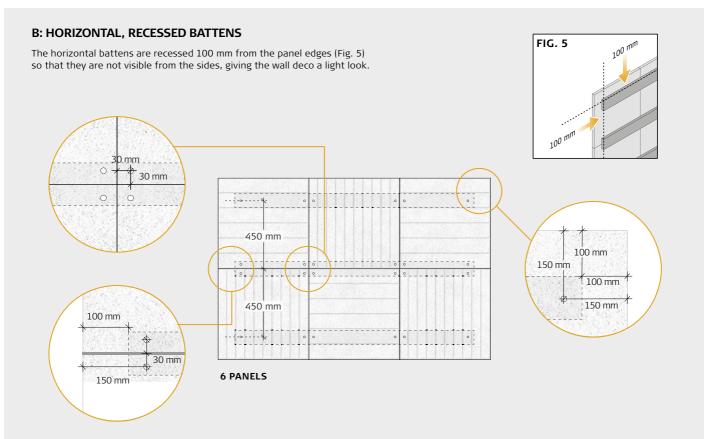

# INSTALLATION OF WOODEN BATTENS

Place the wooden battens on a firm surface. Troldtekt wall deco can be installed and combined in many ways. The following illustrations (A, B and C) show examples of how to set up a wall deco panel (2 or 6 panels in total) on wooden battens.