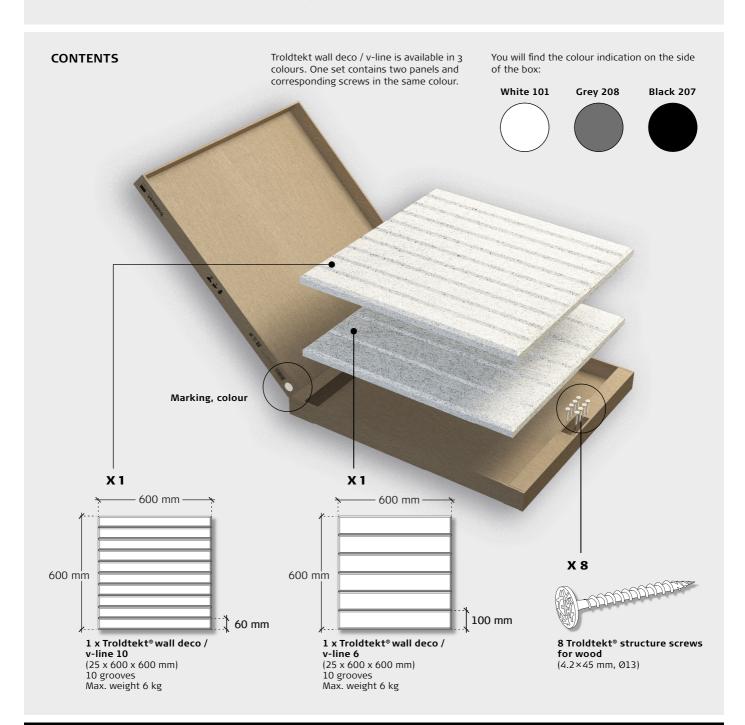

## **INSPECTION ON RECEIPT**

On receipt, check that the supplied components (see overview at the top of page 2) are intact and undamaged.

of visible flaws or defects as we cannot accept claims regarding visible flaws and defects after

# INSTALLATION OF WOODEN BATTENS

Place the wooden battens on a firm surface. Troldtekt wall deco can be installed and combined in many ways. The following illustrations (A, B and C) show examples of how to set up a wall deco panel (2 or 6 panels in total) on wooden battens.