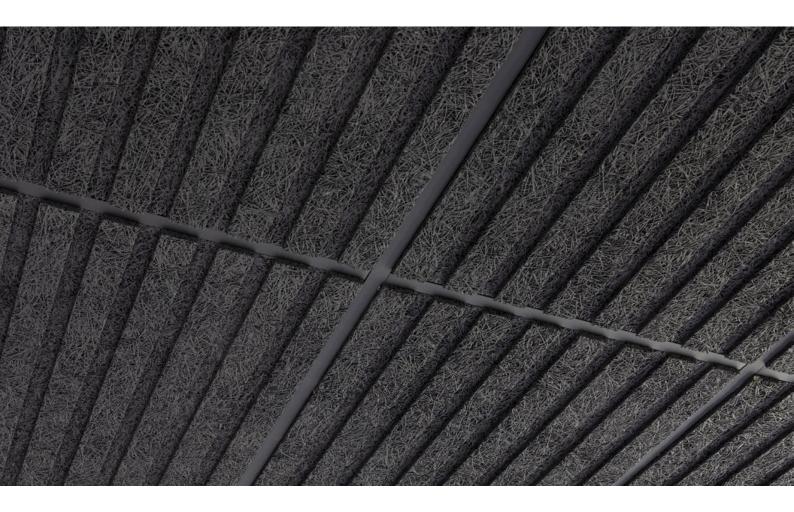

Troldtekt tiles feature milled grooves in the surface, creating a pattern of rectangular fields on each panel. If you choose square acoustic panels, you can turn selected ones 90 degrees to break the pattern and create greater variation across the ceiling surface.

A half groove has been milled into each of the four sides of the acoustic panels. This means that you end up with an additional groove that fits the T24 profile when you install two panels next to one another. The profiles are raised into the ceiling, allowing you to achieve a virtually seamless look even with the visible T24 profiles.