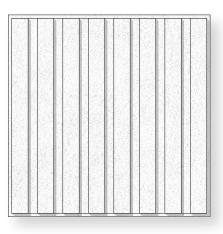

#### Choose your pattern

The choice is yours whether each acoustic panel for the solution should have four or seven milled grooves. A half groove has been milled into all four sides of the panel, so when you install two panels next to each other, a groove that fits the T24 profile will appear. If you turn selected panels the ceiling will get a more varied look.