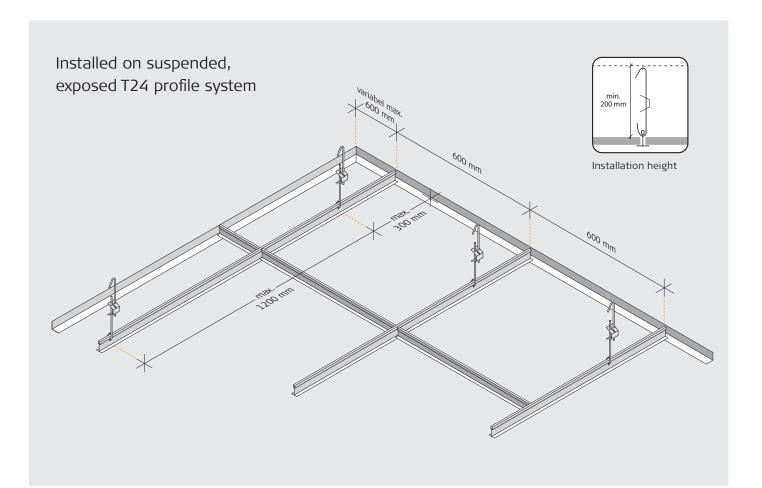

#### Easy to install and remove

In the suspended T24 profile system, you can install Troldtekt acoustic panels without the use of tools or screws. This means that you get a fully removable ceiling.

T24 profile system

In the suspended T24 profile system, the Troldtekt acoustic panels are installed in visible main and cross tees without the use of tools or screws. This means that you get a fully removable ceiling.