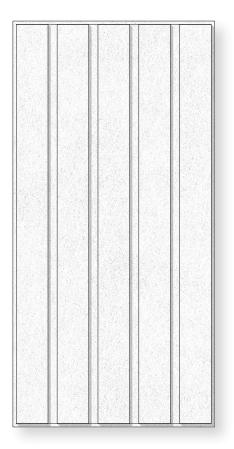

### Troldtekt tiles T24 are available in four variants, allowing you to design your own acoustic ceiling.

Troldtekt® tiles 5, T24 25 x 593 x 593 mm

Troldtekt<sup>®</sup> tiles 5, T24 25 x 593 x 1193 mm

Troldtekt<sup>®</sup> tiles 8, T24 25 x 593 x 593 mm