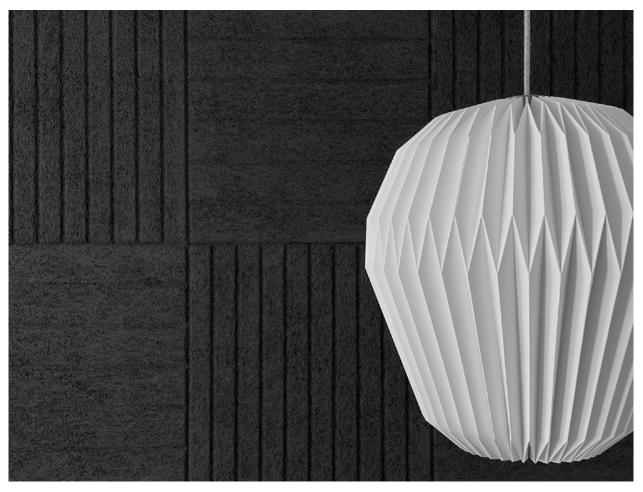

## Uniform edge on all four sides

The product aligns with the Troldtekt v-line design solution with discreet v-grooves. With Troldtekt wall deco / v-line, the edge profile is the same all the way around, so that a panel can be rotated as desired. The panels are available in both natural wood and in the standard colours white, grey and black.

## Create your own decoration

With the flexible design options, homeowners can create their own decoration with, for example, two, four or six panels in the living room, kitchen/living room or other living spaces. The acoustic effect is not the same as with an entire acoustic ceiling, but the panels still make a positive contribution to the acoustics of the home.