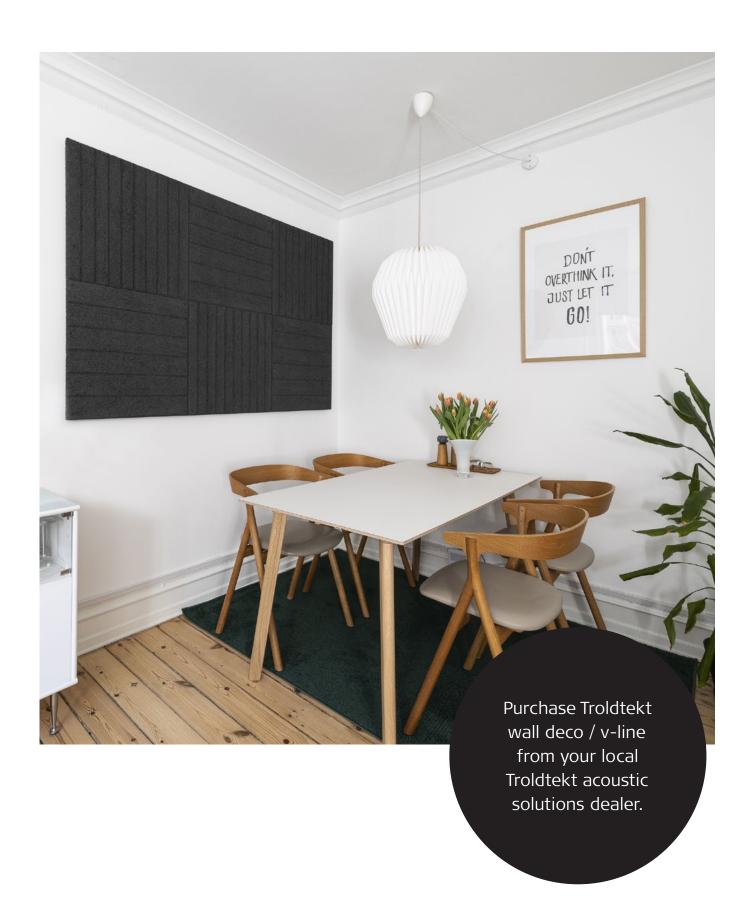

## Create your own decoration

With the flexible design options, homeowners can create their own decoration with, for example, two, four or six panels in the living room, kitchen/living room or other living spaces. The acoustic effect is not the same as with an entire acoustic ceiling, but the panels still make a positive contribution to the acoustics of the home.

Troldtekt wall deco / v-line is mounted on battens or other suitable substrate.