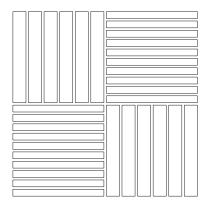

## Create your own decoration

With the flexible design options, homeowners can create their own decoration with, for example, two, four or six panels in the living room, kitchen/living room or other living spaces. The acoustic effect is not the same as with an entire acoustic ceiling, but the panels still make a positive contribution to the acoustics of the home.