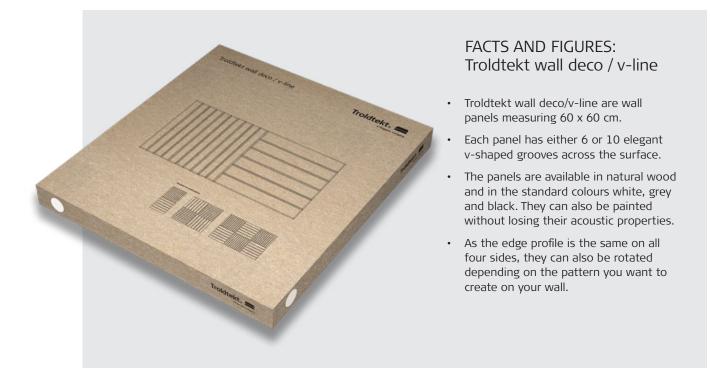

## Troldtekt® wall deco / v-line

With Troldtekt wall deco / v-line, private homeowners can choose a decorative Troldtekt acoustic solution for the walls of their home. The solution consists of 60 x 60 cm wall panels. The wall panels are sold in boxes of two – one panel with 6 v-grooves across the surface and one with 10 grooves.

## Uniform edge on all four sides

The product aligns with the Troldtekt v-line design solution with discreet v-grooves. With Troldtekt wall deco / v-line, the edge profile is the same all the way around, so that a panel can be rotated as desired. The panels are available in both natural wood and in the standard colours white, grey and black.