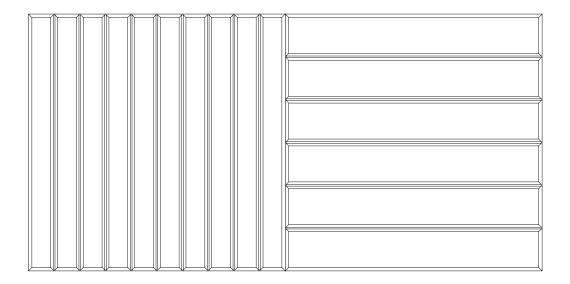

## Troldtekt® wall deco / v-line

With Troldtekt wall deco / v-line, private homeowners can choose a decorative Troldtekt acoustic solution for the walls of their home. The solution consists of 60 x 60 cm wall panels. The wall panels are sold in boxes of two – one panel with 6 v-grooves across the surface and one with 10 grooves.

## Uniform edge on all four sides

The product aligns with the Troldtekt v-line design solution with discreet v-grooves. With Troldtekt wall deco / v-line, the edge profile is the same all the way around, so that a panel can be rotated as desired. The panels are available in both natural wood and in the standard colours white, grey and black.