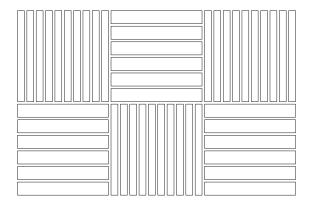

## Create your own decoration

With the flexible design options, homeowners can create their own decoration with, for example, two, four or six panels in the living room, kitchen/living room or other living spaces. The acoustic effect is not the same as with an entire acoustic ceiling, but the panels still make a positive contribution to the acoustics of the home.