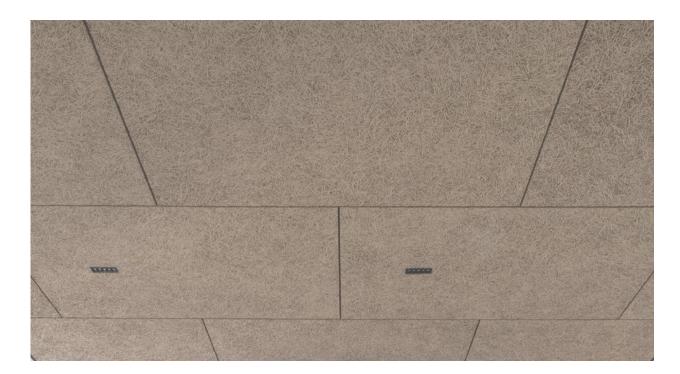

### Achieve a uniform look with a warm tone

Our new Clay colour is particularly suitable for painting acoustic panels based on FUTURECEM $^{TM}$  cement. Panels achieve a uniform colour with a warm glow.

Troldtekt is now launching a completely new colour – we call it Clay 210 – suitable for painting Troldtekt panels based on FUTURECEM. The paint ensures a uniform look while preserving the characteristic tone of the clay.