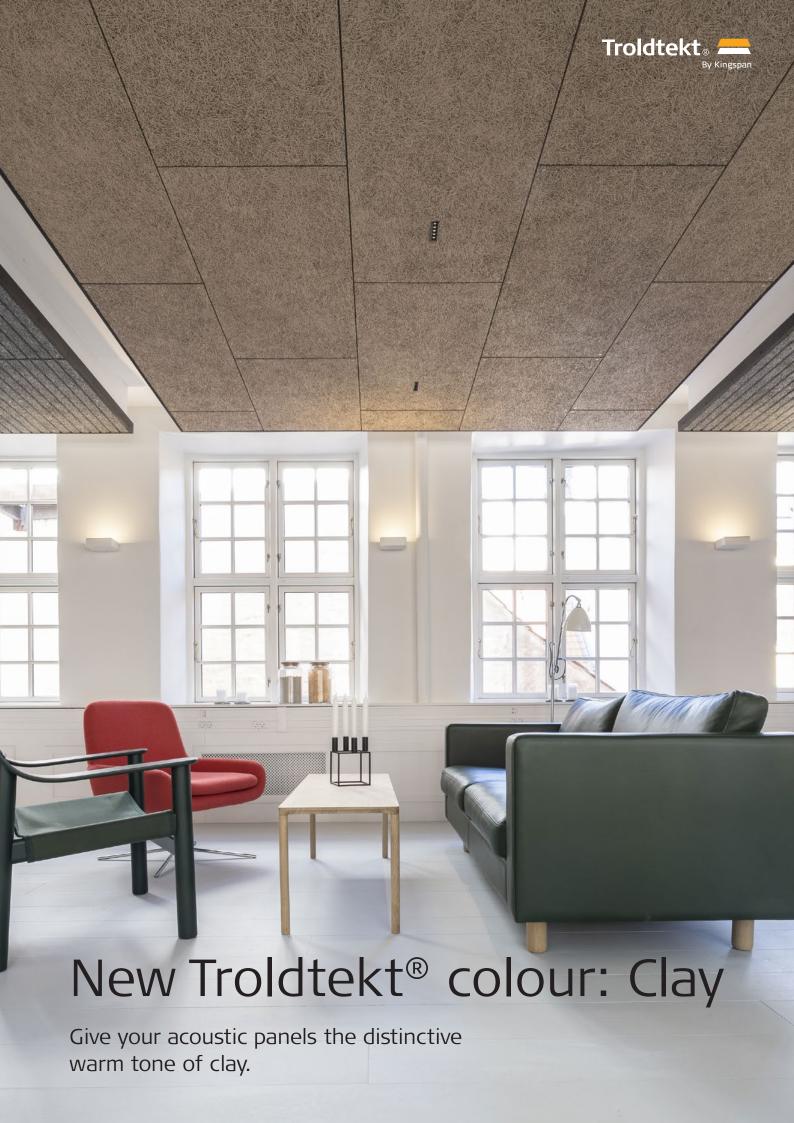

### Achieve a uniform look with a warm tone

Our new Clay colour is particularly suitable for painting acoustic panels based on FUTURECEM $^{TM}$  cement. Panels achieve a uniform colour with a warm glow.

Troldtekt is now launching a completely new colour – we call it Clay 210 – suitable for painting Troldtekt panels based on FUTURECEM. The paint ensures a uniform look while preserving the characteristic tone of the clay.

# An acoustic solution with a distinctive design

When you choose Troldtekt based on FUTURECEM, you're free to design ceilings and walls according to your own wishes.

Troldtekt based on FUTURECEM is available in several different standard and special colours: