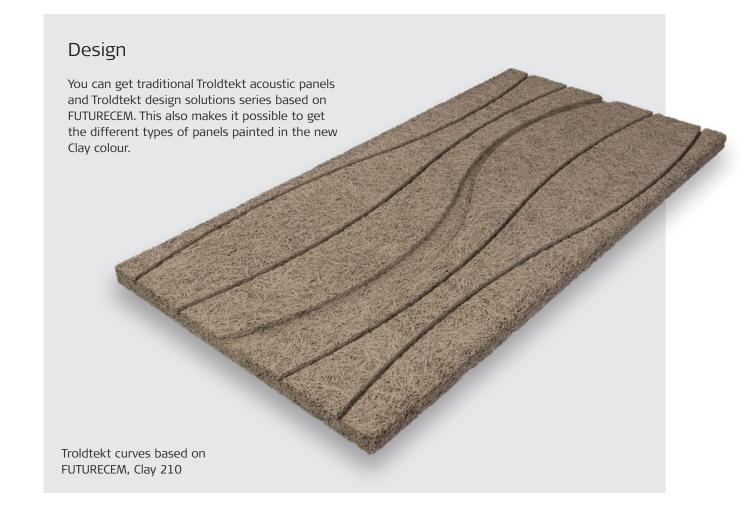

### Achieve a uniform look with a warm tone

Our new Clay colour is particularly suitable for painting acoustic panels based on FUTURECEM $^{TM}$  cement. Panels achieve a uniform colour with a warm glow.

Troldtekt is now launching a completely new colour – we call it Clay 210 – suitable for painting Troldtekt panels based on FUTURECEM. The paint ensures a uniform look while preserving the characteristic tone of the clay.

# An acoustic solution with a distinctive design

When you choose Troldtekt based on FUTURECEM, you're free to design ceilings and walls according to your own wishes.

Troldtekt based on FUTURECEM is available in several different standard and special colours: