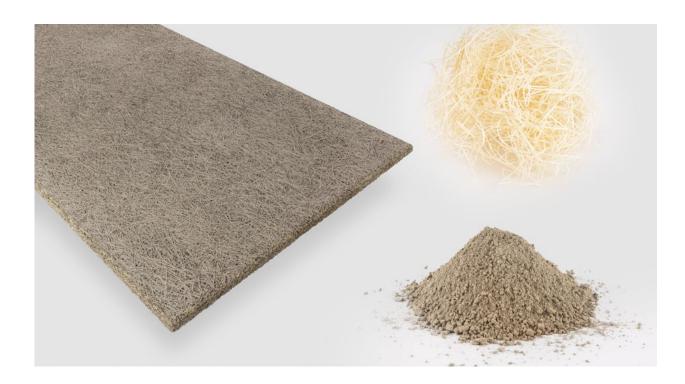

Calcined clay helps give the new FUTURECEM cement type a lower carbon footprint than traditional cement. Clay also gives the cement a distinctive warm tone, which is clearly evident in the unpainted Troldtekt panels based on FUTURECEM. However, the colour can vary considerably in individual panels and across the entire ceiling surface.

Troldtekt is now launching a completely new colour – we call it Clay 210 – suitable for painting Troldtekt panels based on FUTURECEM. The paint ensures a uniform look while preserving the characteristic tone of the clay.